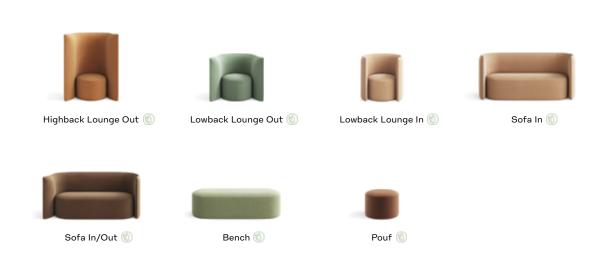

ith four walls. These designs take one's inclination to turn inward or outward and create mini environments to mimic those moments.





## Defined by Detail

The soft curves and careful seaming elements on Proto are indicative of the attention to detail infused into the design of this series. Right at home in any lounge setting, Proto adds whimsy and playfulness, while creating a sense of comfort and security through its embracing structure.









#### A Safe Corner In a Landscape Of Uncertainty

Merge beauty, comfort, and conversation-starting design with the Proto Collection from +Halle. Add these pieces to any lounge setting to instantly create a haven where people can't help but convene.

For the most up-to-date product information, please visit hightoweraccess.com.

#### MODELS:



### PLAYS WELL WITH:



<sup>📵</sup> This product has one or more sustainable attributes. Refer to hightoweraccess.com/sustainability for more information.