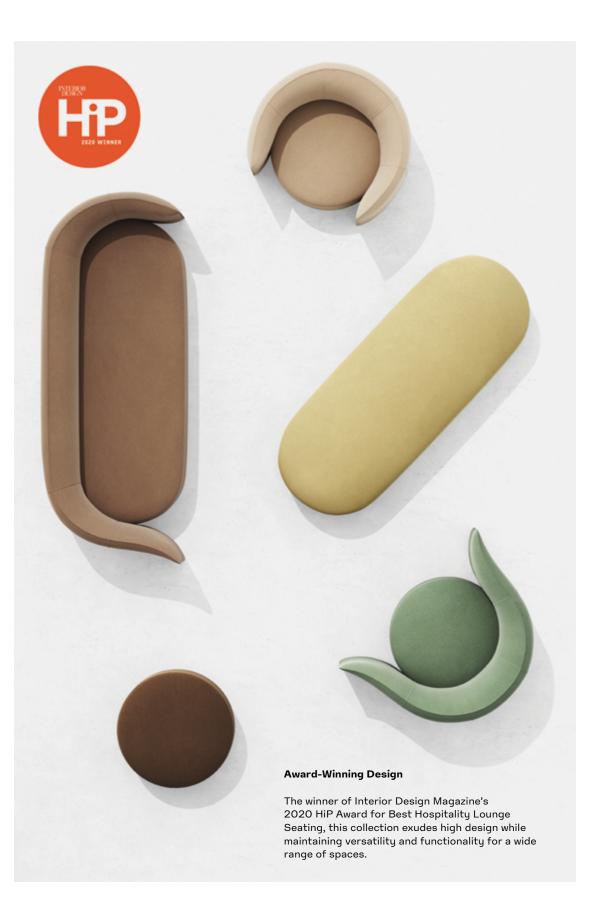

# **Proto Seating Collection**

Proto is a series of curved upholstered chairs and seating pieces, working as a dynamic dwelling, referencing huts more than rooms with four walls. These designs take one's inclination to turn inward or outward and create mini environments to mimic those moments.

## Defined by Detail

The soft curves and careful seaming elements on Proto are indicative of the attention to detail infused into the design of this series. Right at home in any lounge setting, Proto adds whimsy and playfulness, while creating a sense of comfort and security through its embracing structure.

#### A Safe Corner In a Landscape Of Uncertainty

Merge beauty, comfort, and conversation-starting design with the Proto Collection from +Halle. Add these pieces to any lounge setting to instantly create a haven where people can't help but convene.