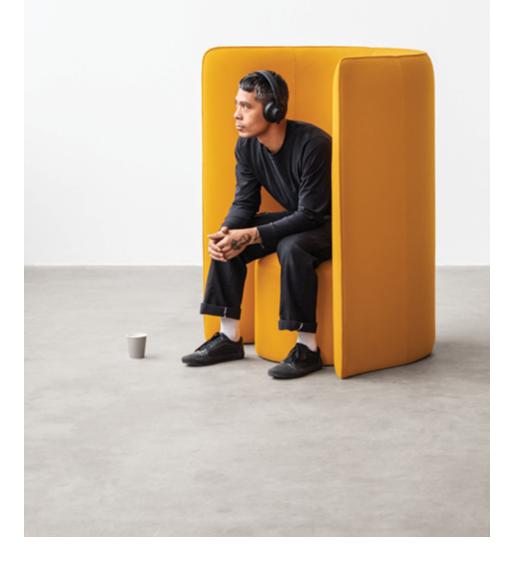

## Defined by Detail

The soft curves and careful seaming elements on Proto are indicative of the attention to detail infused into the design of this series. Right at home in any lounge setting, Proto adds whimsy and playfulness, while creating a sense of comfort and security through its embracing structure.

#### A Safe Corner In a Landscape Of Uncertainty

Merge beauty, comfort, and conversation-starting design with the Proto Collection from +Halle. Add these pieces to any lounge setting to instantly create a haven where people can't help but convene.