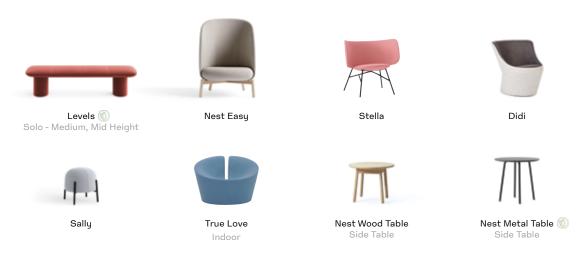

### PLAYS WELL WITH:

<sup>📵</sup> This product has one or more sustainable attributes. Refer to hightoweraccess.com/sustainability for more information.