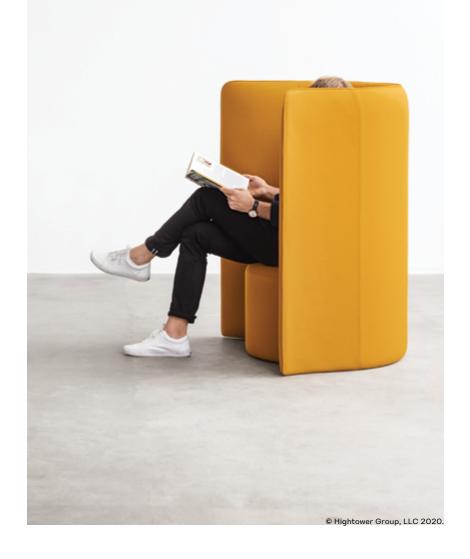

# **Proto Seating Collection**

Proto is a series of curved upholstered chairs and seating pieces, working as a dynamic dwelling, referencing huts more than rooms with four walls. These designs take one's inclination to turn inward or outward and create mini environments to mimic those moments.

## Defined by Detail

The soft curves and careful seaming elements on Proto are indicative of the attention to detail infused into the design of this series. Right at home in any lounge setting, Proto adds whimsy and playfulness, while creating a sense of comfort and security through its embracing structure.