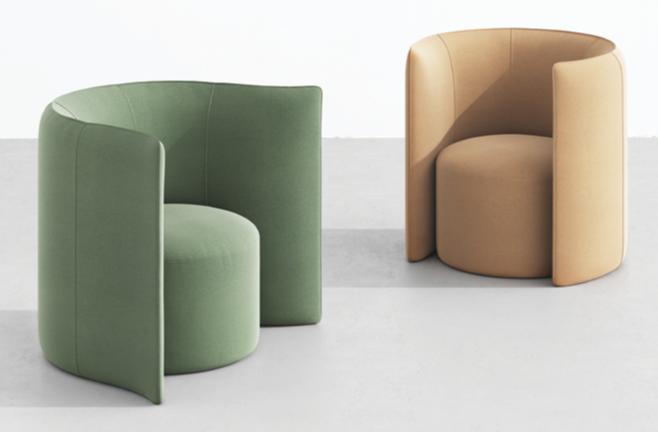

# **Proto Seating Collection**

Proto is a series of curved upholstered chairs and seating pieces, working as a dynamic dwelling, referencing huts more than rooms with four walls. These designs take one's inclination to turn inward or outward and create mini environments to mimic those moments.

## Defined by Detail

The soft curves and careful seaming elements on Proto are indicative of the attention to detail infused into the design of this series. Right at home in any lounge setting, Proto adds whimsy and playfulness, while creating a sense of comfort and security through its embracing structure.

#### A Safe Corner In a Landscape Of Uncertainty

Merge beauty, comfort, and conversation-starting design with the Proto Collection from +Halle. Add these pieces to any lounge setting to instantly create a haven where people can't help but convene.